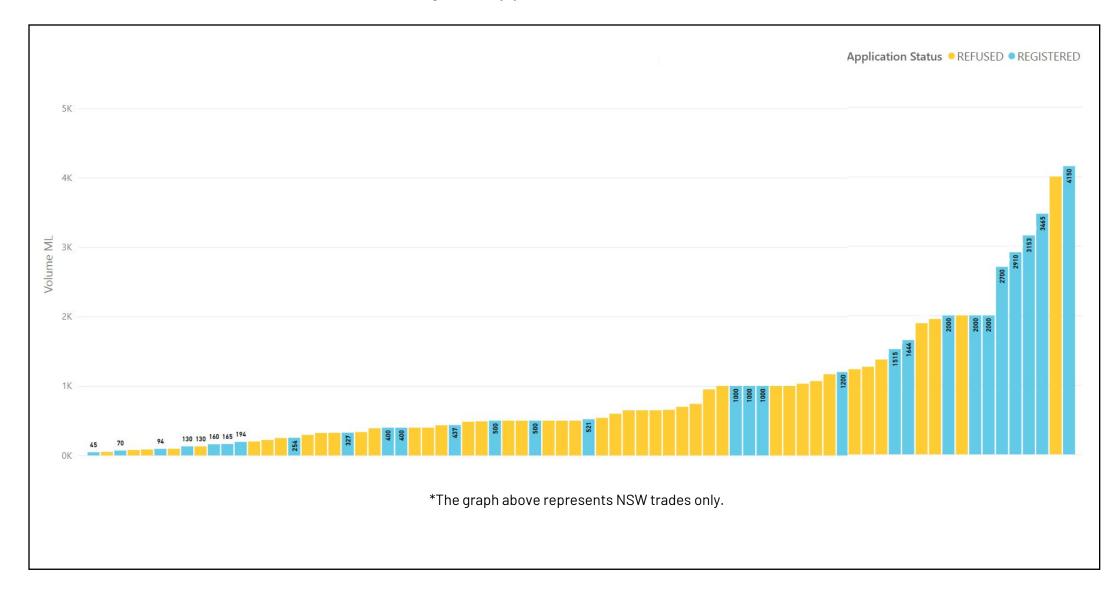

# Barmah Choke NSW allocation assignments 1/7/2024\*

#### **NSW**

| Trades submitted | 74 | 136,528 ML                                              |
|------------------|----|---------------------------------------------------------|
| Successful       | 29 | 33,931 ML                                               |
| Unsuccessful     | 45 | 33,584 ML due to insufficient Barmah Choke opportunity. |